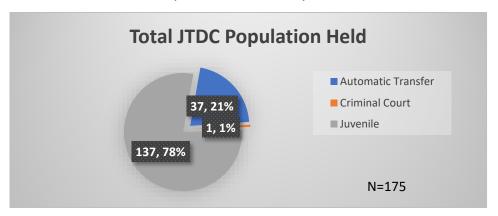

<sup>\*</sup>Age, Gender and Race for Criminal Court population (N=1) is not represented in this report. Data sources: cFive Supervisor – Probation Population and RMIS – JTDC Population