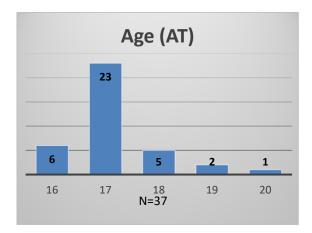

<sup>\*</sup>Age, Gender and Race for Criminal Court population (N=1) is not represented in this report. Data sources: cFive Supervisor – Probation Population and RMIS – JTDC Population