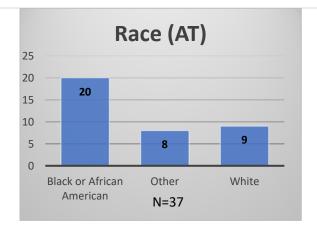

## Daily Data Dashboard – December 9, 2022 Demographics for JTDC Population Friday Morning Midnight Count

Total # of probation Involved youth<sup>1</sup>: 1,030











<sup>&</sup>lt;sup>1</sup> Probation Active: Any youth who is pending sentencing with an active social history, has been formally placed on probation or supervision with Cook County Juvenile Probation on the date of the report.

<sup>\*</sup>Age, Gender and Race for Criminal Court population (N=1) is not represented in this report. Data sources: cFive Supervisor – Probation Population and RMIS – JTDC Population

## Daily Data Dashboard – December 9, 2022 Demographics for JTDC Population Friday Morning Midnight Count