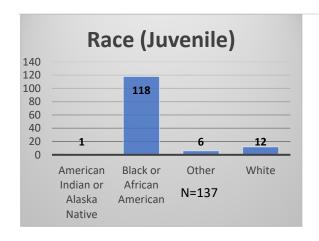

## Daily Data Dashboard – December 9, 2022 Demographics for JTDC Population Friday Morning Midnight Count

Total # of probation Involved youth<sup>1</sup>: 1,030











<sup>&</sup>lt;sup>1</sup> Probation Active: Any youth who is pending sentencing with an active social history, has been formally placed on probation or supervision with Cook County Juvenile Probation on the date of the report.

<sup>\*</sup>Age, Gender and Race for Criminal Court population (N=1) is not represented in this report. Data sources: cFive Supervisor – Probation Population and RMIS – JTDC Population

## Daily Data Dashboard – December 9, 2022 Demographics for JTDC Population Friday Morning Midnight Count