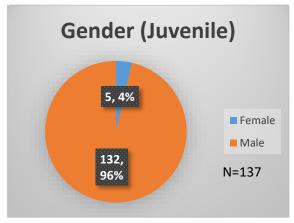

<sup>\*</sup>Age, Gender and Race for Criminal Court population (N=1) is not represented in this report. Data sources: cFive Supervisor – Probation Population and RMIS – JTDC Population