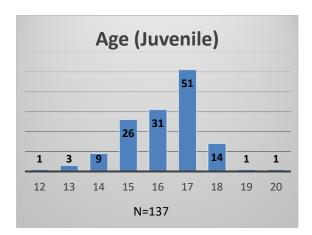

<sup>\*</sup>Age, Gender and Race for Criminal Court population (N=1) is not represented in this report. Data sources: cFive Supervisor – Probation Population and RMIS – JTDC Population