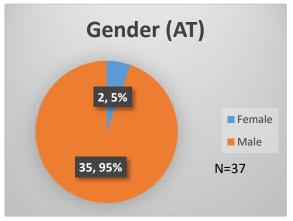

## Daily Data Dashboard – December 9, 2022 Demographics for JTDC Population Friday Morning Midnight Count

Total # of probation Involved youth<sup>1</sup>: 1,030











<sup>&</sup>lt;sup>1</sup> Probation Active: Any youth who is pending sentencing with an active social history, has been formally placed on probation or supervision with Cook County Juvenile Probation on the date of the report.

<sup>\*</sup>Age, Gender and Race for Criminal Court population (N=1) is not represented in this report. Data sources: cFive Supervisor – Probation Population and RMIS – JTDC Population

## Daily Data Dashboard – December 9, 2022 Demographics for JTDC Population Friday Morning Midnight Count